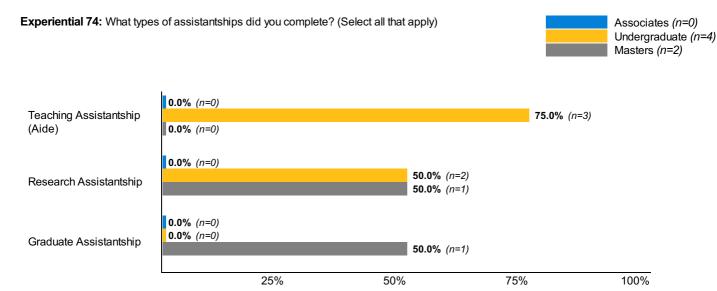

**Experiential 69:** How helpful were your service learning or other academic volunteer experiences in preparing you for the workplace/your career?

Experiential 72: How many assistantships did you complete?