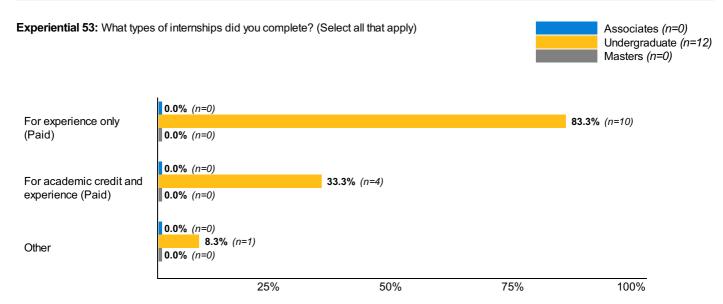

#### Engagement

**Experiential 49:** Did you complete any of the following while working on your degree? (Select all that apply)

Experiential 51: How many internships did you complete?

|             | Associates n=0    | Undergraduate<br>n=12       | <b>Masters</b> n=0 |
|-------------|-------------------|-----------------------------|--------------------|
| 1           | <b>0.0%</b> (n=0) | 33.3% (n=4)                 | <b>0.0%</b> (n=0)  |
| 2           | <b>0.0%</b> (n=0) | <b>33.3%</b> (n=4)          | <b>0.0%</b> (n=0)  |
| 3           | <b>0.0%</b> (n=0) | <b>16.7%</b> ( <i>n</i> =2) | <b>0.0%</b> (n=0)  |
| 4           | <b>0.0%</b> (n=0) | 8.3% (n=1)                  | <b>0.0%</b> (n=0)  |
| 5           | <b>0.0%</b> (n=0) | <b>0.0%</b> (n=0)           | <b>0.0%</b> (n=0)  |
| More than 5 | <b>0.0%</b> (n=0) | 8.3% (n=1)                  | <b>0.0%</b> (n=0)  |

Experiential 52: Please indicate if these experiences were full or part-time. (Select all that apply)

|           | <b>Associates</b> n=0 | Undergraduate<br>n=12 | <b>Masters</b> n=0 |
|-----------|-----------------------|-----------------------|--------------------|
| Full-time | <b>0.0%</b> (n=0)     | <b>91.7%</b> (n=11)   | <b>0.0%</b> (n=0)  |
| Part-time | <b>0.0%</b> (n=0)     | <b>25.0%</b> (n=3)    | <b>0.0%</b> (n=0)  |