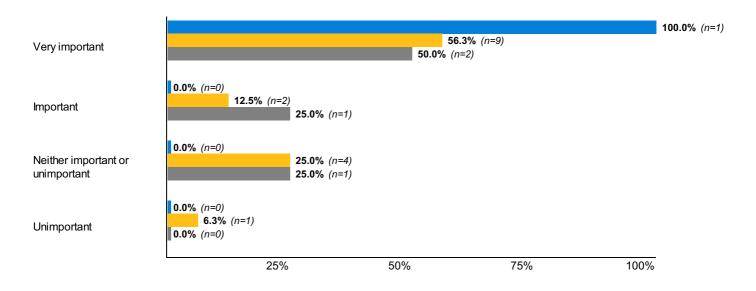

Satisfaction 106: How related is your primary post-graduation occupation to your career goals?

**Satisfaction 107:** How important to you is it that your primary post-graduation occupation or career is related to your program/area of study?