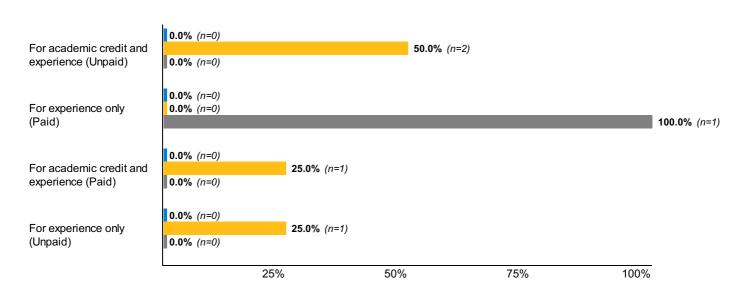

**Experiential 55:** Overall, how helpful were your internships in preparing you for the workplace/your career?

Experiential 57: What type of internship was this?

For experience only (Paid)

**Experiential 65:** How many service learning or other academic volunteer experiences did you complete?