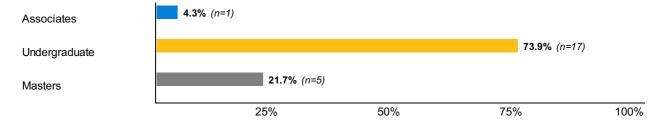

#### Response Rate Summary



#### **Population By Degree Level**



#### **Respondents By Degree Level**







#### **General Outcomes**











#### **General Outcomes**

Core 2: Which of the options above would you identify as your primary status post-graduation?

|                                   | Associates<br>n=1   | <b>Undergraduate</b> n=17 | <b>Masters</b> n=5  |
|-----------------------------------|---------------------|---------------------------|---------------------|
| Working full-time                 | <b>100.0%</b> (n=1) | <b>76.5%</b> (n=13)       | <b>80.0%</b> (n=4)  |
| Working part-time                 | <b>0.0%</b> (n=0)   | <b>5.9%</b> (n=1)         | <b>0.0%</b> (n=0)   |
| Enrolling in additional education | <b>0.0%</b> (n=0)   | <b>11.8%</b> (n=2)        | <b>0.0%</b> (n=0)   |
| Seeking additional education      | <b>0.0%</b> (n=0)   | <b>5.9%</b> (n=1)