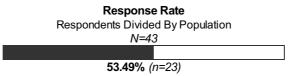

#### Response Rate Summary



#### **Population By Degree Level**



#### **Respondents By Degree Level**







#### **General Outcomes**











#### **General Outcomes**

Core 2: Which of the options above would you identify as your primary status post-graduation?

|                                   | Associates<br>n=1   | <b>Undergraduate</b> n=17 | <b>Masters</b> n=5  |
|-----------------------------------|---------------------|---------------------------|---------------------|
| Working full-time                 | <b>100.0%</b> (n=1) | <b>76.5%</b> (n=13)       | <b>80.0%</b> (n=4)  |
| Working part-time                 | <b>0.0%</b> (n=0)   | <b>5.9%</b> (n=1)         | <b>0.0%</b> (n=0)   |
| Enrolling in additional education | <b>0.0%</b> (n=0)   | <b>11.8%</b> (n=2)        | <b>0.0%</b> (n=0)   |
| Seek