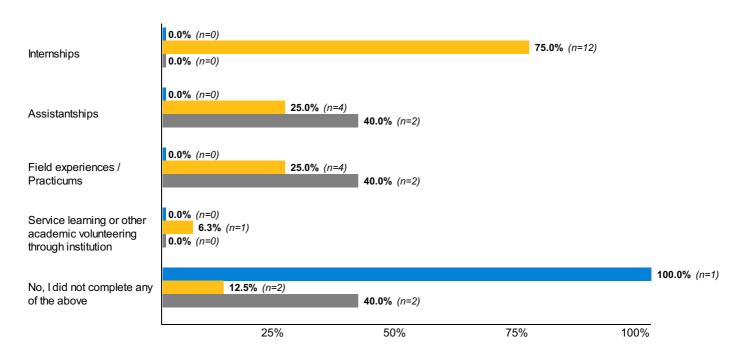

#### Engagement

**Experiential 49:** Did you complete any of the following while working on your degree? (Select all that apply)

Experiential 51: How many internships did you complete?

|             | Associates n=0    | Undergraduate<br>n=12       | <b>Masters</b> n=0 |
|-------------|-------------------|-----------------------------|--------------------|
| 1           | <b>0.0%</b> (n=0) | 33.3% (n=4)                 | <b>0.0%</b> (n=0)  |
| 2           | <b>0.0%</b> (n=0) | <b>33.3%</b> (n=4)          | <b>0.0%</b> (n=0)  |
| 3           | <b>0.0%</b> (n=0) | <b>16.7%</b> ( <i>n</i> =2) | <b>0.0%</b> (n=0)  |
| 4           | <b>0.0%</b> (n=0) | 8.3% (n=1)                  | <b>0.0%</b> (n=0)  |
| 5           | <b>0.0%</b> (n=0) | <b>0.0%</b> (n=0)           | <b>0.0%</b> (n=0)  |
| More than 5 | <b>0.0%</b> (n=0) | 8.3% (n=1)                  | <b>0.0%</b> (n=0)  |