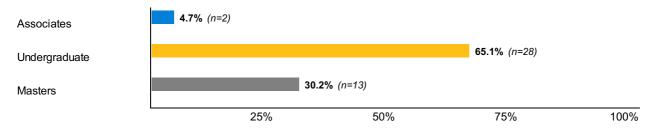

#### Response Rate Summary



#### **Population By Degree Level**



#### **Respondents By Degree Level**







#### **General Outcomes**











#### **General Outcomes**

Core 2: Which of the options above would you identify as your primary status post-graduation?

|                                   | Associates<br>n=1   | <b>Undergraduate</b> n=17 | <b>Masters</b> n=5  |
|-----------------------------------|---------------------|---------------------------|---------------------|
| Working full-time                 | <b>100.0%</b> (n=1) | <b>76.5%</b> (n=13)       | <b>80.0%</b> (n=4)  |
| Working part-time                 | <b>0.0%</b> (n=0)   | <b>5.9%</b> (n=1)         | <b>0.0%</b> (n=0)   |
| Enrolling in additional education | <b>0.0%</b> (n=0)   | <b>11.8%</b> (n=2)        | <b>0.0%</b> (n=0)   |
| Seeking additional education      | <b>0.0%