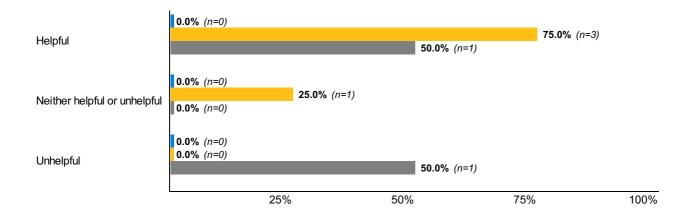

**Experiential 55:** Overall, how helpful were your internships in preparing you for the workplace/your career?

Experiential 57: What type of internship was this?

For experience only (Paid)

**Experiential 65:** How many service learning or other academic volunteer experiences did you complete?