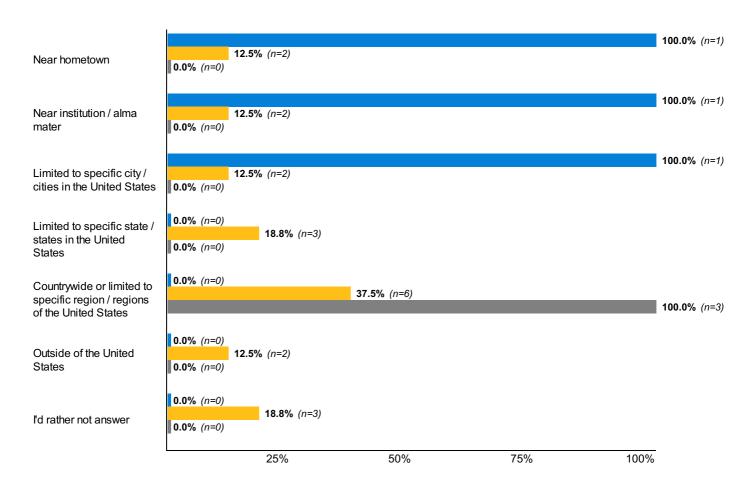

**Core 18:** Where geographically did you look when searching for your post-graduation occupation? (Select all that apply)