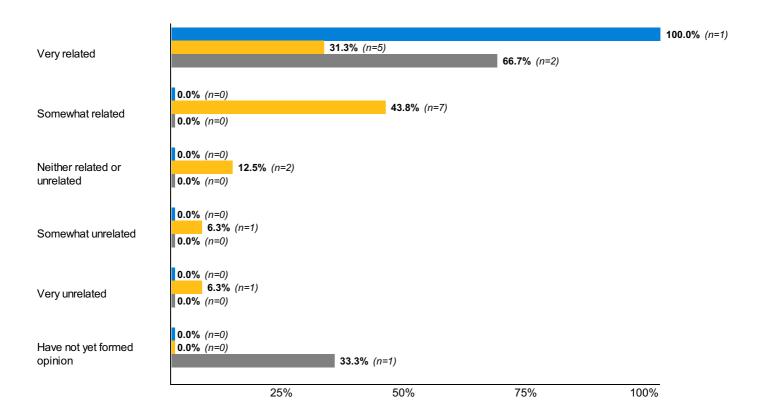

Satisfaction 106: How related is your primary post-graduation occupation to your career goals?

**Satisfaction 107:** How important to you is it that your primary post-graduation occupation or career is related to your program/area of study?