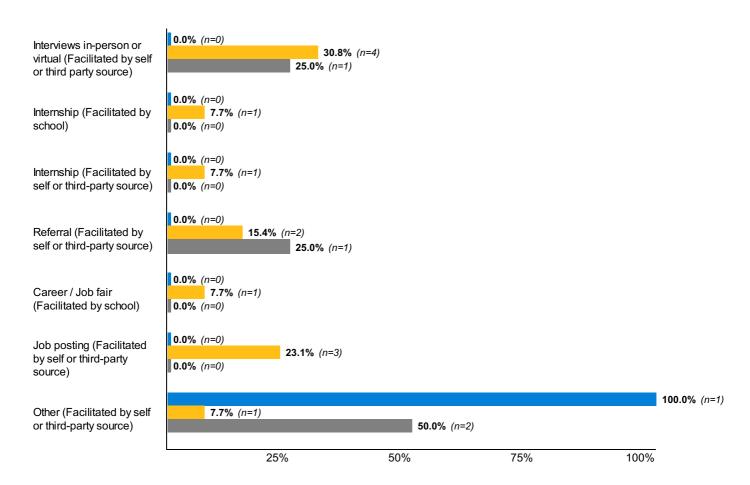

#### Engagement

**Engagement 47:** Please indicate the primary job search activity that led to the job you accepted or hold. (Select one)