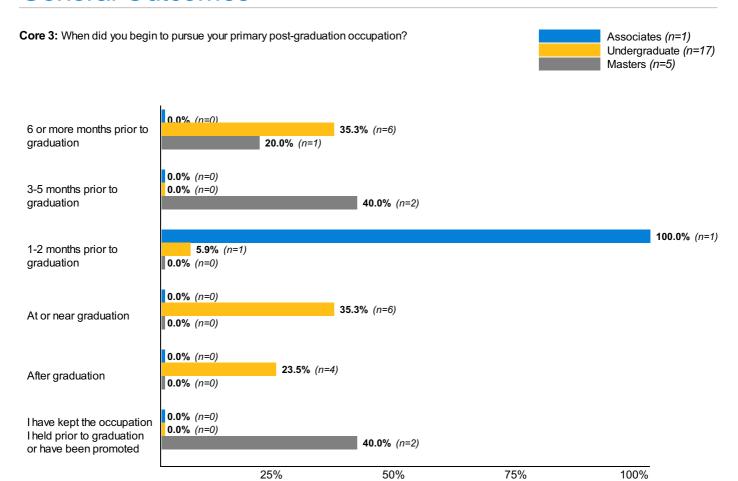

#### **General Outcomes**

Core 2: Which of the options above would you identify as your primary status post-graduation?

|                                   | Associates<br>n=1   | <b>Undergraduate</b> n=17 | <b>Masters</b> n=5  |
|-----------------------------------|---------------------|---------------------------|---------------------|
| Working full-time                 | <b>100.0%</b> (n=1) | <b>76.5%</b> (n=13)       | <b>80.0%</b> (n=4)  |
| Working part-time                 | <b>0.0%</b> (n=0)   | <b>5.9%</b> (n=1)         | <b>0.0%</b> (n=0)   |
| Enrolling in additional education | <b>0.0%</b> (n=0)   | <b>11.8%</b> (n=2)        | <b>0.0%</b> (n=0)   |
| Seeking additional education      | <b>0.0%</b> (n=0)   | <b>5.9%</b> (n=1)         | <b>0.0%</b> (n=0)   |
| Unemployed and seeking employment | <b>0.0%</b> (n=0)   | <b>0.0%</b> (n=0)         | <b>20.0</b> % (n=1) |