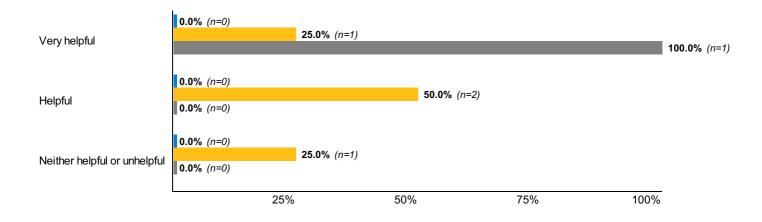

Experiential 75: Were you offered full-time employment as result of any of your assistantships?

**Experiential 76:** How helpful were your assistantship(s) in preparing you for the workplace/your career?