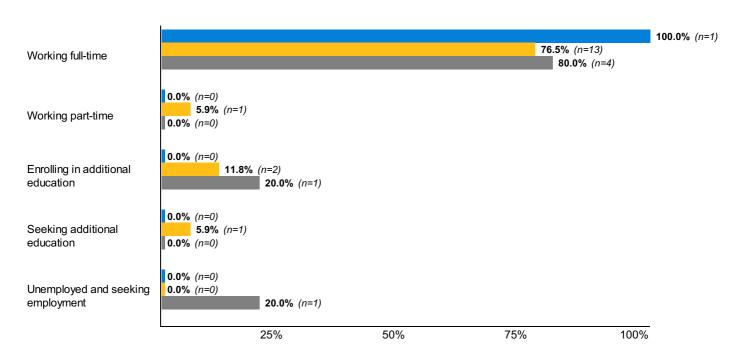

#### **General Outcomes**

#### **General Outcomes**

Core 2: Which of the options above would you identify as your primary status post-graduation?

|                                   | Associates<br>n=1   | <b>Undergraduate</b> n=17 | <b>Masters</b> n=5  |
|-----------------------------------|---------------------|---------------------------|---------------------|
| Working full-time                 | <b>100.0%</b> (n=1) | <b>76.5%</b> (n=13)       | <b>80.0%</b> (n=4)  |
| Working part-time                 | <b>0.0%</b> (n=0)   | <b>5.9%</b> (n=1)         | <b>0.0%</b> (n=0)   |
| Enrolling in additional education | <b>0.0%</b> (n=0)   | <b>11.8%</b> (n=2)        | <b>0.0%</b> (n=0)   |
| Seeking additional education      | <b>0.0%</b> (n=0)   | <b>5.9%</b> (n=1)         | <b>0.0%</b> (n=0)   |
| Unemployed and seeking employment | <b>0.0%</b> (n=0)   | <b>0.0%</b> (n=0)         | <b>20.0</b> % (n=1) |