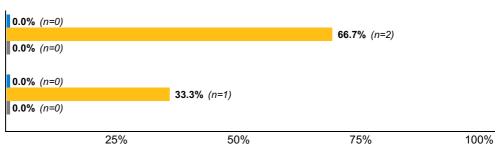

#### **Additional Education Enrollment**

**Core 20:** Please answer each of the items below concerning the additional education you are pursuing.

|                                                         | Associates<br>n=0 | Undergraduate<br>n=2 | <b>Masters</b><br>n=1 |
|---------------------------------------------------------|-------------------|----------------------|-----------------------|
| Engineering technologies and engineering-related fields | <b>0.0%</b> (n=0) | <b>50.0%</b> (n=1)   | <b>0.0%</b> (n=0)     |
| Other                                                   | <b>0.0%</b> (n=0) | <b>50.0%</b> (n=1)   | <b>0.0%</b> (n=0)     |
| Engineering                                             | <b>0.0%</b> (n=0) | <b>0.0%</b> (n=0)    | <b>100.0%</b> (n=1)   |