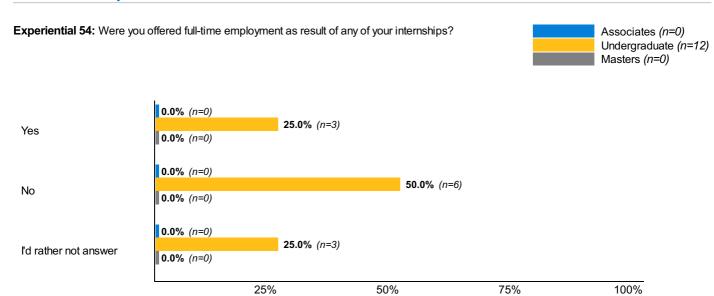

**Experiential 55:** Overall, how helpful were your internships in preparing you for the workplace/your career?

Experiential 57: What type of internship was this?

For experience only (Paid)

**Experiential 65:** How many service learning or other academic volunteer experiences did you complete?