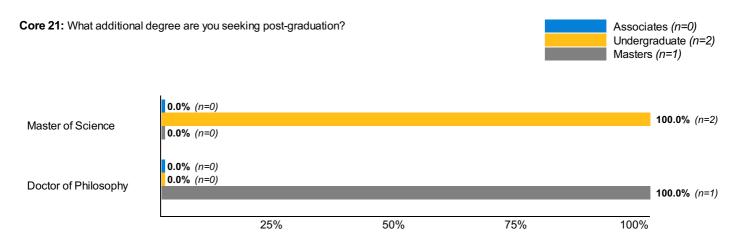

#### **Additional Education Enrollment**

**Core 20:** Please answer each of the items below concerning the additional education you are pursuing.

|                                                         | Associates<br>n=0 | Undergraduate<br>n=2 | <b>Masters</b><br>n=1 |
|---------------------------------------------------------|-------------------|----------------------|-----------------------|
| Engineering technologies and engineering-related fields | <b>0.0%</b> (n=0) | <b>50.0%</b> (n=1)   | <b>0.0%</b> (n=0)     |
| Other                                                   | <b>0.0%</b> (n=0) | <b>50.0%</b> (n=1)   | <b>0.0%</b> (n=0)     |
| Engineering                                             | <b>0.0%</b> (n=0) | <b>0.0%</b> (n=0)    | <b>100.0%</b> (n=1)   |