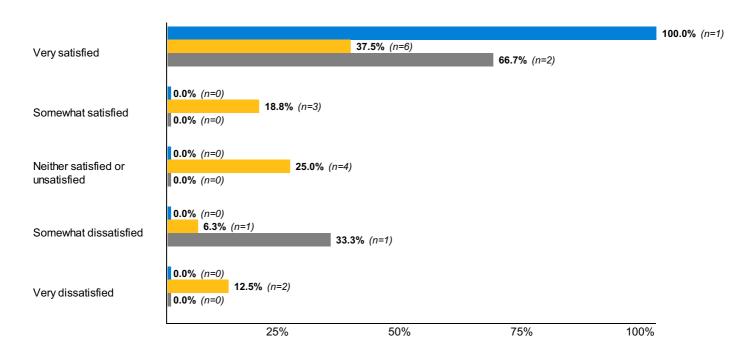

Satisfaction 108: How satisfied are you with your primary post-graduation occupation?