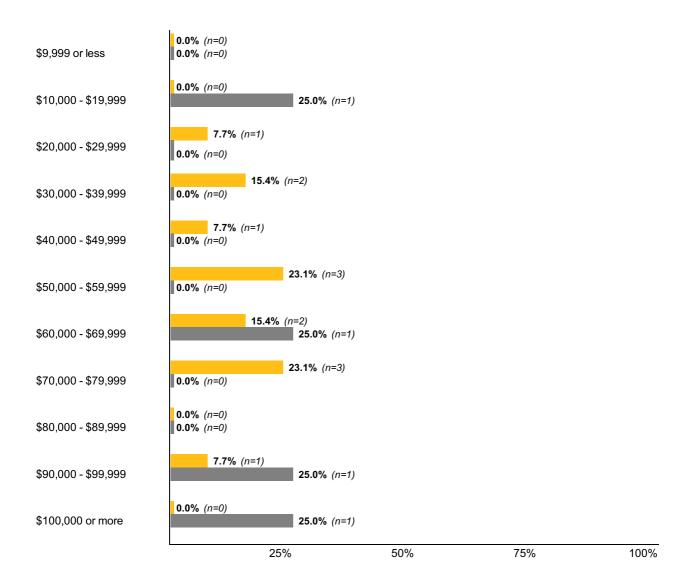

#### **General Outcomes**

Core 5: Please enter your expected total annual income, and if applicable, guaranteed bonus(es) below.

Overall median income: \$64,000

Median income for Associates students: \$0

Median income for *Undergraduate* students: \$58,000

Median income for Masters students: \$81,000

To protect respondent confidentiality, median incomes have been rounded to the nearest \$500 interval.

Core 6: Which of the following best describes your occupation?