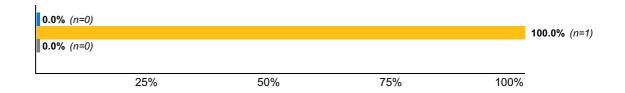

**Core 15:** Which of these best describes your primary reason for being unemployed or not seeking employment?

|                               | Associates n=0    | Undergraduate<br>n=0 | Masters<br>n=1      |
|-------------------------------|-------------------|----------------------|---------------------|
| Unable to find any employment | <b>0.0%</b> (n=0) | <b>0.0%</b> (n=0)    | <b>100.0%</b> (n=1) |

Core 16: Have you received any offers for employment that you did not accept?

|    | Associates n=0    | Undergraduate<br>n=0 | Masters<br>n=1      |
|----|-------------------|----------------------|---------------------|
| No | <b>0.0%</b> (n=0) | <b>0.0%</b> (n=0)    | <b>100.0%</b> (n=1) |