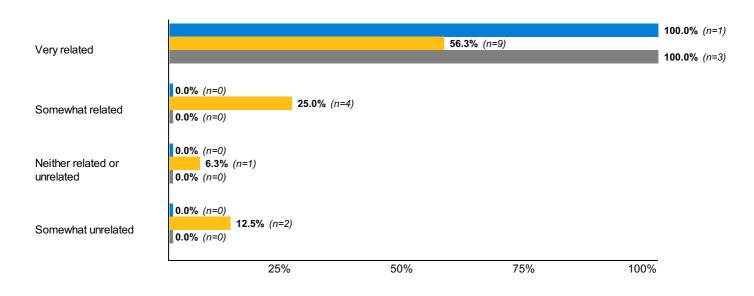

**Experiential 83:** How helpful were your field experiences or practicums in preparing you for the workplace/your career?

**Satisfaction 105:** How related is your primary post-graduation occupation to your program/area of study?